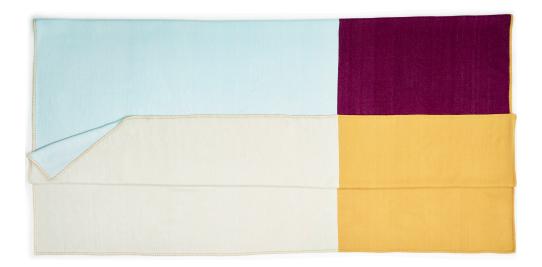

## BEDSPREAD DADII

Like a roll of the dice, the Dadi Bedspread can inspire an assortment of looks simply by folding the refined color combinations of both sides together. This pleasantly heavy blanket is woven in a small Nepalese manufactory above Katmandu on a traditional loom especially built for Gisbert Pöppler large enough to produce one up to 3.20 x 3.20 cm! The spread is woven with naturally dyed yarn, spun from virgin Mongolian cashmere, simultaneously in double face, with different colors on the front and back sides. (Front side purple & lightblue, Back side brown & warm grey).