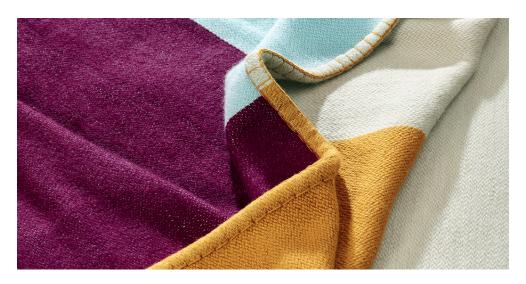

## BEDSPREAD DADII

Like a roll of the dice, the Dadi Bedspread can inspire an assortment of looks simply by folding the refined color combinations of both sides together. This pleasantly heavy blanket is woven in a small Nepalese manufactory above Katmandu on a traditional loom especially built for Gisbert Pöppler large enough to produce one up to 3.20 x 3.20 cm! The spread is woven with naturally dyed yarn, spun from virgin Mongolian cashmere, simultaneously in double face, with different colors on the front and back sides. (Front side purple & lightblue, Back side brown & warm grey).