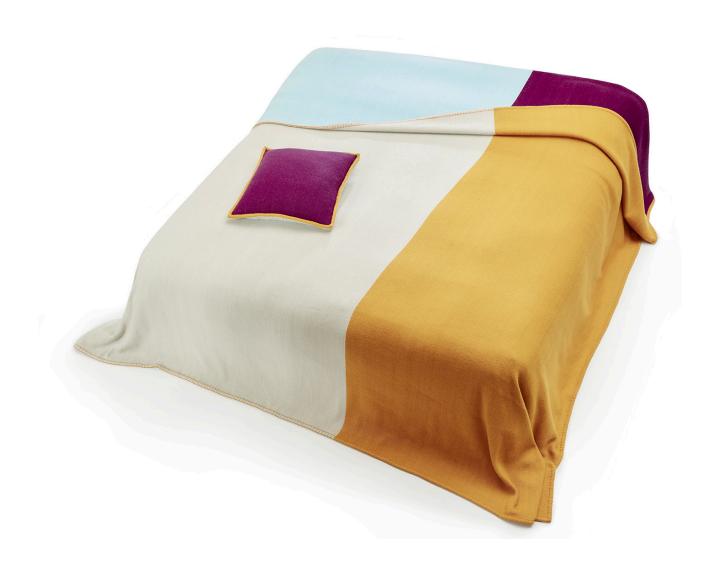

## BEDSPREAD DADII

Like a roll of the dice, the Dadi Bedspread can inspire an assortment of looks simply by folding the refined color combinations of both sides together. This pleasantly heavy blanket is woven in a small Nepalese manufactory above Katmandu on a traditional loom especially built for Gisbert Pöppler large enough to produce one up to 3.20 x 3.20 cm! The spread is woven with naturally dyed yarn, spun from virgin Mongolian cashmere, simultaneously in double face, with different colors on the front and back sides. (Front side purple & lightblue, Back side brown & warm grey).