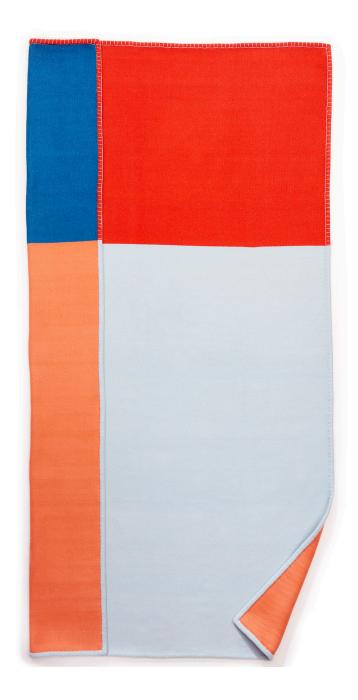

## PLAID DADI IV

Like a roll of the dice, the Dadi Plaid can inspire an assortment of looks simply by folding the refined color combinations of both sides together. This pleasantly heavy blanket is woven in a small Nepalese manufactory above Katmandu on a traditional loom especially built for Gisbert Pöppler large enough to produce one up to 3.20 x 3.20 cm! The plaid is woven with naturally dyed yarn, spun from virgin Mongolian cashmere, simultaneously in double face, with different colors on the front and back sides. (Front side red & lightblue, back blue & orange).

**DIMENSION:** W 140 x L 210 cm | H 51.2" x W 82.7"

MATERIAL: 100% Cashmere wool

**PRICE:** 4.200 € excl. VAT | Shipping is not included