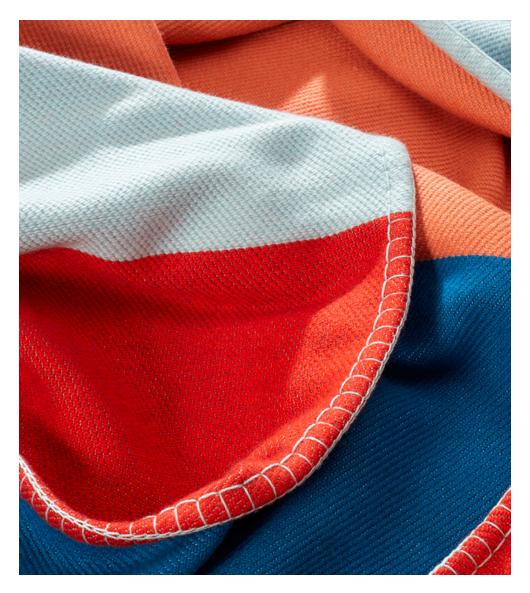

## PLAID DADI IV

Like a roll of the dice, the Dadi Plaid can inspire an assortment of looks simply by folding the refined color combinations of both sides together. This pleasantly heavy blanket is woven in a small Nepalese manufactory above Katmandu on a traditional loom especially built for Gisbert Pöppler large enough to produce one up to 3.20 x 3.20 cm! The plaid is woven with naturally dyed yarn, spun from virgin Mongolian cashmere, simultaneously in double face, with different colors on the front and back sides. (Front side red & lightblue, back blue & orange).