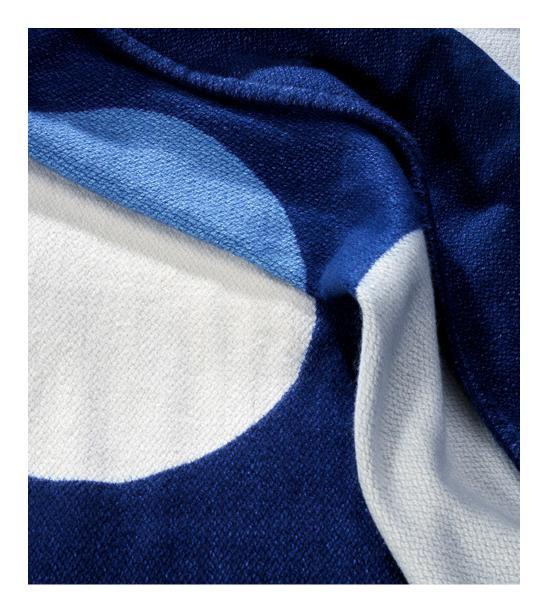

## PLAID MOON

The finest, handcarded cashmere wool from the Altai Himalayas is used to weave the Gisbert Pöppler blankets. For PLAID MOON a blanket is first woven from the finest natural white cashmere. Before the dyeing process, circular wooden stencils are firmly clamped onto the blanket. Several moons are added on each dip to create the delicate color gradient. The white ones appear where the first wood stencils remained throughout the dying process.

DIMENSION: L 180 x W 140 cm | H 74.8" x W 55.1" MATERIAL: 100% hand-carded cashmere wool PRICE: 5.400 € excl. VAT | Shipping is not included

> Gisbert Pöppler GmbH | Karl-Marx-Allee 78, 10243 Berlin, Germany mail@gisbertpoeppler.com | +49 30 44044973 | USt ID: DE328976546 www.gisbertpoeppler.com