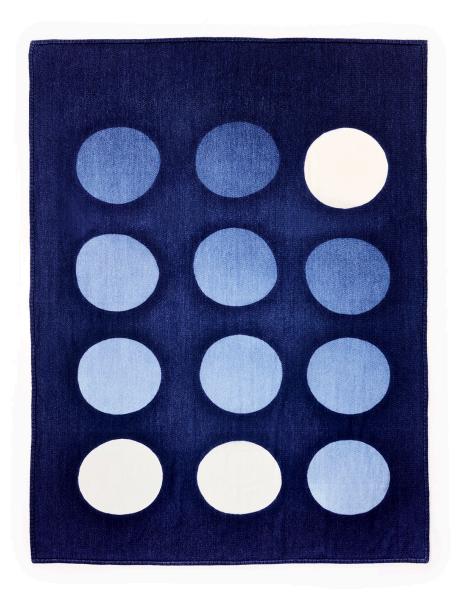

## PLAID MOON

The finest, handcarded cashmere wool from the Altai Himalayas is used to weave the Gisbert Pöppler blankets. For PLAID MOON a blanket is first woven from the finest natural white cashmere. Before the dyeing process, circular wooden stencils are firmly clamped onto the blanket. Several moons are added on each dip to create the delicate color gradient. The white ones appear where the first wood stencils remained throughout the dying process.

DIMENSION: L 180 x W 140 cm | H 74.8" x W 55.1" MATERIAL: 100% hand-carded cashmere wool PRICE: 5.400 € excl. VAT | Shipping is not included

> Gisbert Pöppler GmbH | Karl-Marx-Allee 78, 10243 Berlin, Germany mail@gisbertpoeppler.com | +49 30 44044973 | USt ID: DE328976546 www.gisbertpoeppler.com